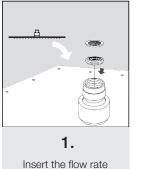

### INSTALLATION PROCEDURE

regulator and washer

on the ball joint valve.

Connect the shower head tightly.

**3.** Fix the shower head

with bolt.

Overhead Shower - 7T Square