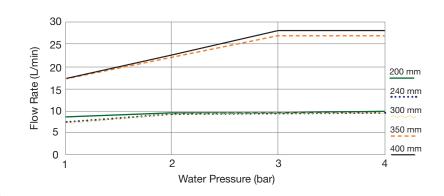

PREFACE

FLOW RATE

| Water Pressure | 200 | 240 | 300 | 350  | 400  |
|----------------|-----|-----|-----|------|------|
| 1 Bar          | 8   | 7.3 | 7.3 | 17.4 | 17.5 |
| 2 Bar          | 9.6 | 9   | 9   | 22.5 | 22.9 |
| 3 Bar          | 9.7 | 9   | 9   | 27   | 28.6 |
| 4 Bar          | 10  | 9.5 | 9.7 | 27   | 28.6 |