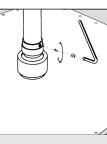

### INSTALLATION PROCEDURE

regulator and washer

on the ball joint valve.

Connect the shower head tightly.

**3.** Fix the shower head

with bolt.

Overhead Shower - 7T Square