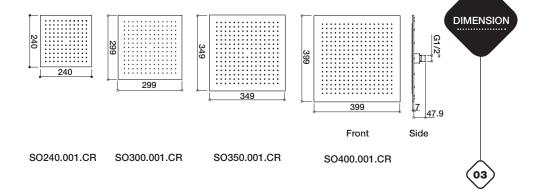

#### Hexagular Wrench Hexagular Bolt Flow rate Regulator Filter 1x 1x 1x 1x 7T SQUARE HEAD Ball joint type CODE SO200.001.CR - SO240.001.CR - SO300.001.CR - SO350.001.CR - SO400.001.CR Without Ball joint type SO200.002.CR - SO240.002.CR - SO300.002.CR - SO350.002.CR - SO400.002.CR SIZE 200x200 mm - 240x240 mm - 300x300 mm - 350x350 mm - 400x400 mm FINISH Chrome Plating ORIGIN JoeyforLife / South Korea