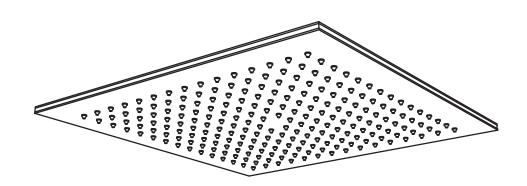

Check to make sure you have the following parts indicated below.

Shower Head

DESCRIPTION

#### Hexagular Wrench Hexagular Bolt Flow rate Regulator Filter 1x 1x 1x 1x 7T SQUARE HEAD Ball joint type CODE SO200.001.CR - SO240.001.CR - SO300.001.CR - SO350.001.CR - SO400.001.CR Without Ball joint type SO200.002.CR - SO240.002.CR - SO300.002.CR - SO350.002.CR - SO400.002.CR SIZE 200x200 mm - 240x240 mm - 300x300 mm - 350x350 mm - 400x400 mm FINISH Chrome Plating ORIGIN JoeyforLife / South Korea