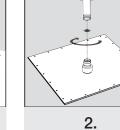

### INSTALLATION PROCEDURE

regulator and washer

on the ball joint valve.

Connect the shower head tightly.

**3.** Fix the shower head

with bolt.

Overhead Shower - 7T Square